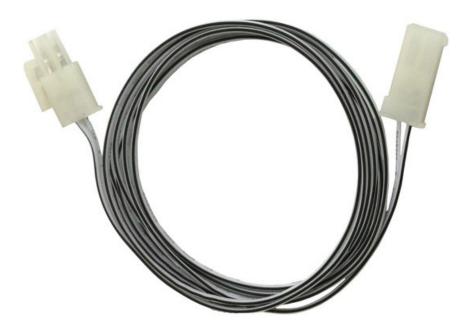

### **PRODUCT DESCRIPTION**

The versatile CounterMax MX-LD-R LED disc features two piece aluminum construction that allows for both surface mounting or recessed installation. Each disc operates at a fraction of the cost of halogen or xenon discs by consuming less than 2.5 watts of electricity and being cool to the touch. This combination of safety and energy efficiency make the CounterMax MX-LD-R series the smart choice for disc lighting.

### **MEASUREMENTS**

DIMENSION : 48." L HANGING WEIGHT : 0.12 lb

#### LAMPING

LUMENS : 0 Rated (0 Del.) **BULB** : W OW Total

### **FINISHES OPTION**

White WT

# **RATINGS**

Dry Location

## **ADDITIONAL**

INSTALL UP/DOWN: OPERATING TEMPERATURE: -20°C (-4°F), 40°C (104°F)

Always consult a qualified electrician before installing any lighting pr