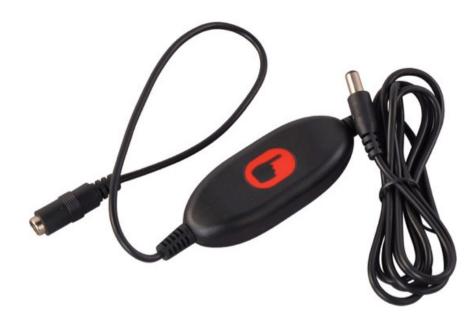

## PRODUCT DESCRIPTION

CounterMax MXInterLink6 is a group of accessories designed to make installation quicker, easier and more flexible for its compatible CounterMax undercabinet products.

MEASUREMENTS

DIMENSION HANGING WEIGHT

LAMPING

lumens bulb : 0 Rated (0 Del.) : W 0W Total

: 0.18 lb

: 3." L x 2." W x 6." H