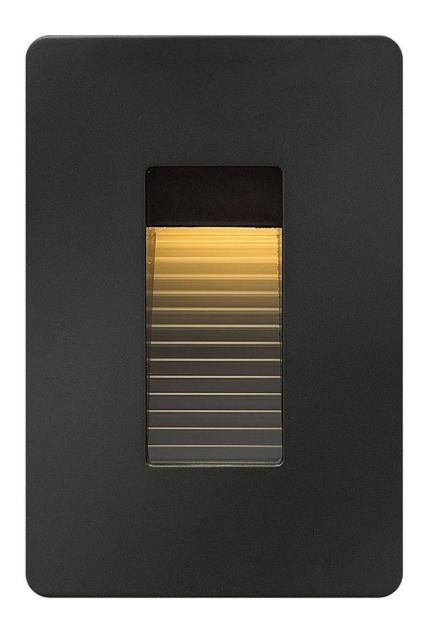

#### 58504SK3K

The Luna step light is the perfect addition to any interior or exterior lighting plan and complements the Hinkley Luna outdoor lantern collection. A contemporary styled radius front die cast faceplate is included. The Luna step light is compatible with any decorator style faceplate and is easily retrofitted to any gang/receptacle location.

### FINISH: Satin Black WIDTH: 3" HEIGHT: 4.5" LIGHT SOURCE: Integrated LED WATTAGE: 4w LED \*Included